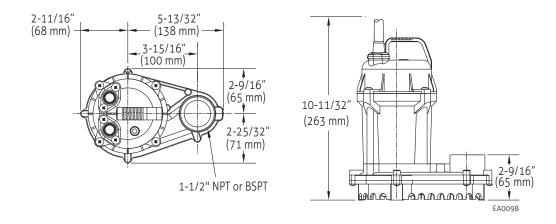

|    |      |    |
|-------|-------|------|----------|---------|-------------|-------|------------|--------|------|--------------|----|------|----|
|       | Model | Mode | Volt (V) | Ph<br>Ø | Amps<br>(A) | Motor |            | Weight |      | Switch Point |    |      |    |
|       |       |      |          |         |             | HP    | kW<br>(p1) | kg     | lbs  | On           |    | Off  |    |
| L     |       |      |          |         |             |       |            |        |      | inch         | mm | inch | mm |
|       | LM70  | Auto | 115      | 1       | 5.5         | 1/3   | 0.50       | 5.1    | 11.2 | 1-3/16       | 30 | 5/8  | 15 |
|       | LD70  | Auto | 230      | 1       | 2.2         | 1/3   | 0.52       | 5.1    | 11.2 | 1-3/16       | 30 | 5/8  | 15 |



Product information presented here reflects conditions at time of publication.

Consult factory regarding discrepancies or inconsistencies.