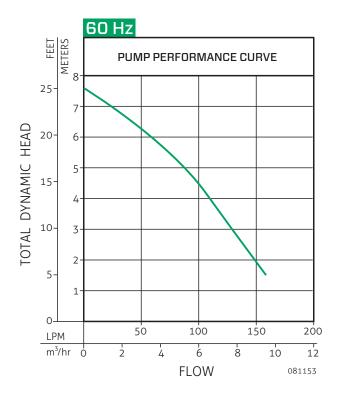

| 60 Hz |       |      |          |         |             |       |            |        |      |              |    |      |    |
|-------|-------|------|----------|---------|-------------|-------|------------|--------|------|--------------|----|------|----|
|       | Model | Mode | Volt (V) | Ph<br>Ø | Amps<br>(A) | Motor |            | Weight |      | Switch Point |    |      |    |
|       |       |      |          |         |             | HP    | kW<br>(p1) | kg     | lbs  | On           |    | Off  |    |
| L     |       |      |          |         |             |       |            |        |      | inch         | mm | inch | mm |
|       | LM70  | Auto | 115      | 1       | 5.5         | 1/3   | 0.50       | 5.1    | 11.2 | 1-3/16       | 30 | 5/8  | 15 |
|       | LD70  | Auto | 230      | 1       | 2.2         | 1/3   | 0.52       | 5.1    | 11.2 | 1-3/16       | 30 | 5/8  | 15 |