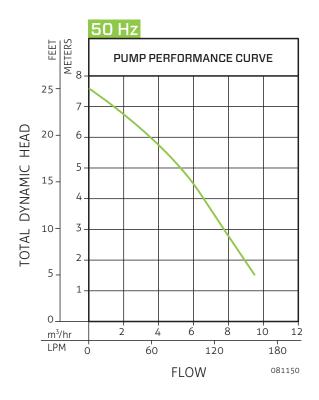

### 100% factory tested

Trusted. Tested. Tough®

|  | 50 Hz |      |          |         |             |            |     |        |      |              |    |      |    |
|--|-------|------|----------|---------|-------------|------------|-----|--------|------|--------------|----|------|----|
|  | Model | Mode | Volt (V) | Ph<br>Ø | Amps<br>(A) | Motor      |     | Weight |      | Switch Point |    |      |    |
|  |       |      |          |         |             | kW<br>(p1) | HP  | kg     | lbs  | On           |    | Off  |    |
|  |       |      |          |         |             |            |     |        |      | inch         | mm | inch | mm |
|  | LU70  | Auto | 220      | 1       | 2.2         | 0.44       | 1/3 | 5.1    | 11.2 | 1-3/16       | 30 | 5/8  | 15 |