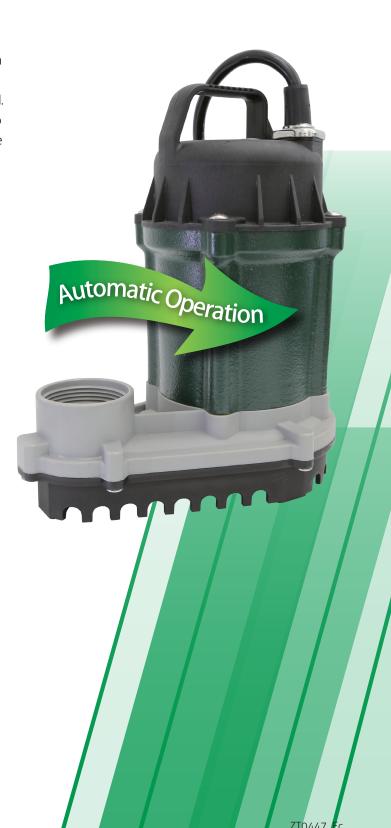

# Models LU70, LM70, LD70

# Submersible Sump Pumps

50 Hz 60 Hz

# **Automatic Operation:**

 This lightweight, portable pump has a built-in sensor that automatically looks for the presence of water on 3-minute intervals. When water is detected, the pump will run until all water is removed and the cycle is repeated. This feature makes the pump ideal for areas prone to flooding such as basements and construction sites where water removal is necessary after a rainfall.

#### Features:

- Electronic control for automatic operation
- · Thermal overload protected motor for long life
- Engineered thermoplastic and stainless steel components provide improved corrosion resistance
- Vent hole prevents air lock
- Non-clogging vortex impeller passes up to 3/8"
   (9 mm) spherical solids
- · Carrying handle for convenient pump placement
- Maximum operating water temperature 104 °F (40 °C)