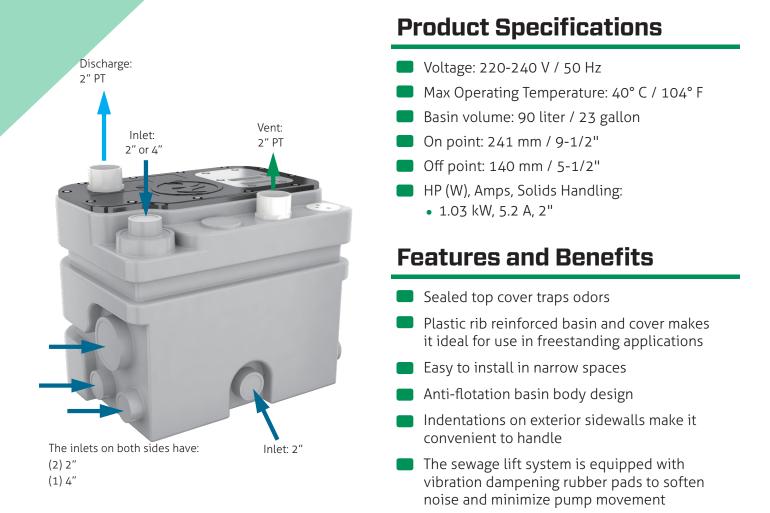

Easy access ports on the cover

- Can be installed in pitless or freestanding environments.
- Multiple inlet options allow inlet pipe connections from multiple directions.
- Access ports on the cover for easy and fast maintenance.
- Clean concise appearance with 90 liter/ 23 gallon capacity makes it ideal for whole home applications.