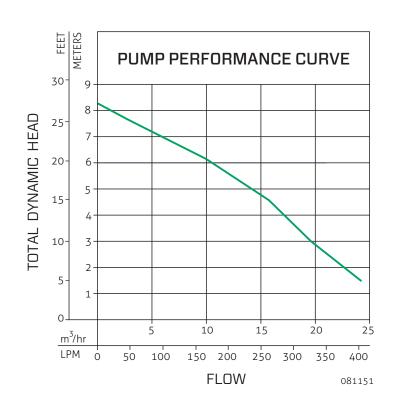

Easy access ports on the cover

## 910

## Simplex Sewage Systems

Single pump lifting system provides you with an integrated domestic sewage solution.

Suitable for a variety of applications including homes, villas, shopping malls, supermarkets, transit stations, parking lots and other non-automatic sewage discharge places to municipal sewage pipe locations.

- Can be installed in pitless or freestanding environments.
- Multiple inlet options allow inlet pipe connections from multiple directions.
- Access ports on the cover for easy and fast maintenance.
- Clean concise appearance with 90 liter/ 23 gallon capacity makes it ideal for whole home applications.









Product information presented here reflects conditions at time of publication. Consult factory regarding discrepancies or inconsistencies.

© Copyright 2022 Zoeller® Co. All rights reserved.