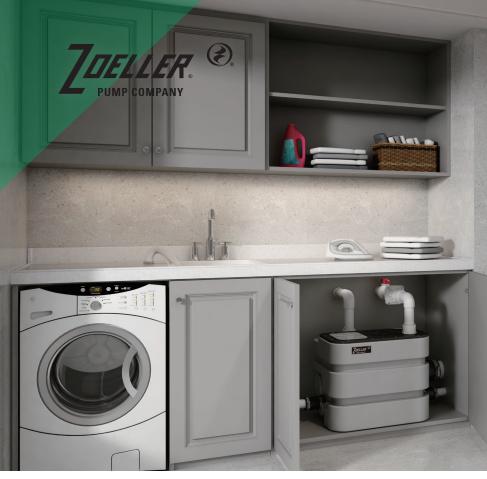

## Simplex Sewage Systems

Single pump lifting system provides you with an integrated domestic sewage solution.

Suitable for a variety of applications including homes, villas, shopping malls, supermarkets, transit stations, parking lots and other non-automatic sewage discharge places to municipal sewage pipe locations.

- Can be installed in pitless or freestanding environments.
- Multiple inlet options allow inlet pipe connections from multiple directions.
- Access ports on the cover for easy and fast maintenance.
- Clean concise appearance with 90 liter/ 23 gallon capacity makes it ideal for whole home applications.