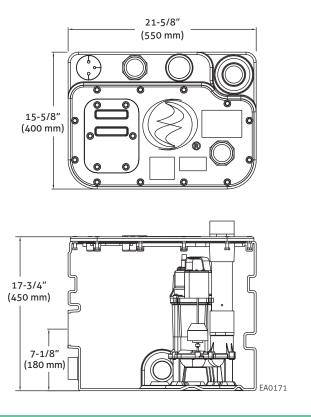

## Simplex Sewage Systems

Single pump lifting system provides you with an integrated domestic sewage solution.

Suitable for a variety of applications including homes, villas, shopping malls, supermarkets, transit stations, parking lots and other non-automatic sewage discharge places to municipal sewage pipe locations.

- Can be installed in pitless or freestanding environments.
- Multiple inlet options allow inlet pipe connections from multiple directions.
- Access ports on the cover for easy and fast maintenance.
- Clean concise appearance with 90 liter/ 23 gallon capacity makes it ideal for whole home applications.