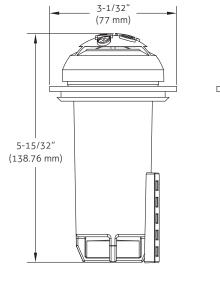

# Vented (10-5089) - for use on the Qwik Jon® Chioce when a carbon filter vent is permissble