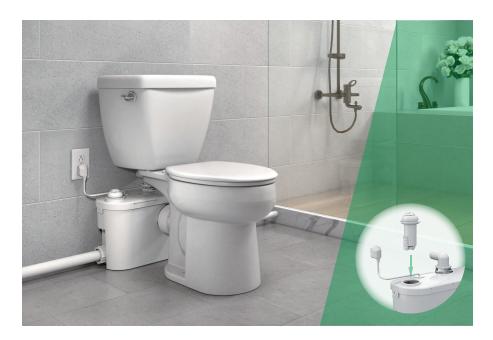

# FOR BATHROOM INSTALLATIONS Features and Benefits:

- An audible alarm that alerts when the tank water level is high
- Convenient snap-fit cover provides easy access to alarm settings and the battery compartment
- Smooth white polypropylene case that is easy to clean
- Preassembled alarm and seal for quick and easy installation
- Low profile, compact design blends in well in a bathroom setting
- IPX8 rated device that can withstand periods of total immersion, so it is ideal for damp areas

### Install in a bathroom anywhere

Workshops

Basements

Apartment remodels

Cabins

Room additions

Product information presented here reflects conditions at time of publication.

Consult factory regarding discrepancies or inconsistencies.