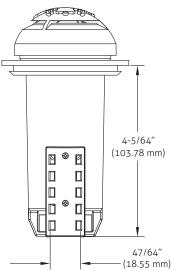

# Vented (10-5089) - for use on the Qwik Jon® Chioce when a carbon filter vent is permissble