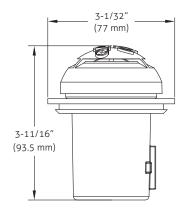

# Standard (10-5090) - for use on the Qwik Jon® Premier where a separate vent is used