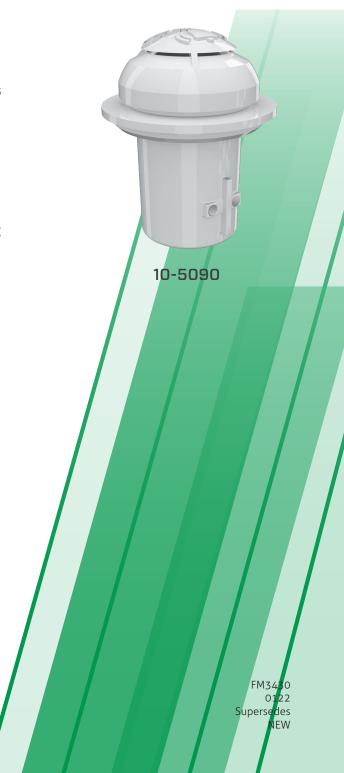

# Standard (10-5090) - for use on the Qwik Jon® Premier where a separate vent is used