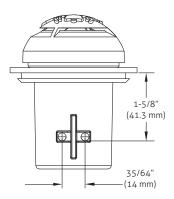

# Standard (10-5090) - for use on the Qwik Jon® Premier where a separate vent is used