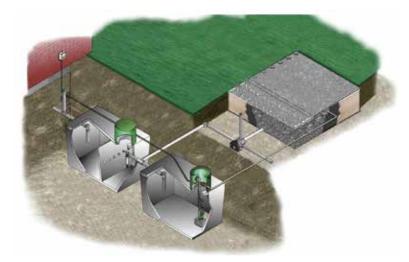

## Features

- Produces better than secondary quality effluent
- Recommended 3/8 inch pea gravel media is more dependable than sand
- Size can be adapted to sitespecific organic and hydraulic loads
- Proven and reliable technology
- Minimal maintenance requirements
- Individual systems available to treat 450 gpd to 36,000 gpd
- Multiple filter beds can be installed for larger projects
- Custom sizes and designs available, consult factory

3.20.370 CL0062 0121 Supersedes 0119

Proven wastewater treatment technology for residential, commercial, and small communities.

| Recirculating Media Filters |                                                                          |
|-----------------------------|--------------------------------------------------------------------------|
| Part Number                 | Description                                                              |
| 5200-0001                   | 10' x 10' Recirculating media filter kit (450 gpd)                       |
| 5200-0002                   | 10' x 10' Recirculating media filter kit with pumped discharge (450 gpd) |
| 5200-0003                   | 10' x 15' Recirculating media filter kit (600 gpd)                       |
| 5200-0004                   | 10' x 15' Recirculating media filter kit with pumped discharge (600 gpd) |
| 5200-0010                   | 20' x 30' Recirculating media filter kit (2400 gpd)                      |
| 5200-0011                   | 15' x 20' Recirculating media filter kit (1200 gpd)                      |
| 5200-0012                   | 20' x 20' Recirculating media filter kit (1600 gpd)                      |
| 5200-0013                   | 10' x 20' Recirculating media filter kit (800 gpd)                       |