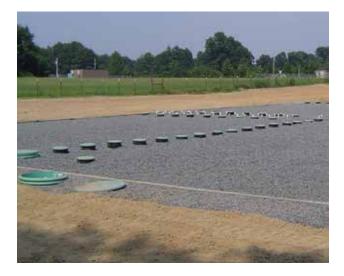

## Features

- Produces better than secondary quality effluent
- Recommended 3/8 inch pea gravel media is more dependable than sand
- Size can be adapted to sitespecific organic and hydraulic loads
- Proven and reliable technology
- Minimal maintenance requirements
- Individual systems available to treat 450 gpd to 36,000 gpd
- Multiple filter beds can be installed for larger projects
- Custom sizes and designs available, consult factory