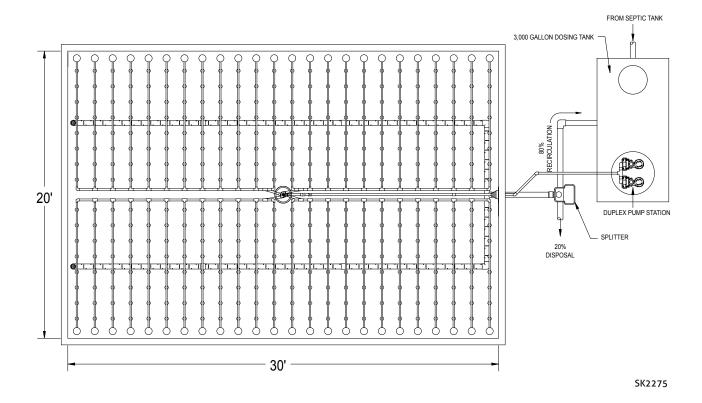

3.20.370 CL0062 0121 Supersedes 0119

Proven wastewater treatment technology for residential, commercial, and small communities.

| Recirculating Media Filters |                                                                          |
|-----------------------------|--------------------------------------------------------------------------|
| Part Number                 | Description                                                              |
| 5200-0001                   | 10' x 10' Recirculating media filter kit (450 gpd)                       |
| 5200-0002                   | 10' x 10' Recirculating media filter kit with pumped discharge (450 gpd) |
| 5200-0003                   | 10' x 15' Recirculating media filter kit (600 gpd)                       |
| 5200-0004                   | 10' x 15' Recirculating media filter kit with pumped discharge (600 gpd) |
| 5200-0010                   | 20' x 30' Recirculating media filter kit (2400 gpd)                      |
| 5200-0011                   | 15' x 20' Recirculating media filter kit (1200 gpd)                      |
| 5200-0012                   | 20' x 20' Recirculating media filter kit (1600 gpd)                      |
| 5200-0013                   | 10' x 20' Recirculating media filter kit (800 gpd)                       |

Contact Zoeller Pump Company for systems greater than 2,400 gpd. Design assistance available. Custom sizes can be configured for specific projects.