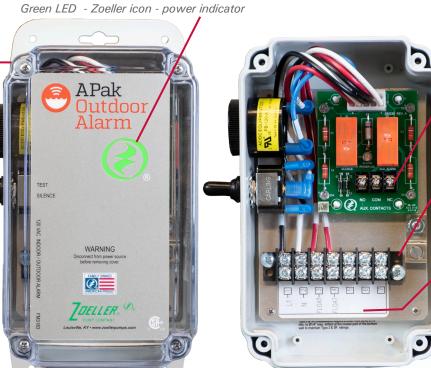

## **APak**® Outdoor High Water Alarm

No need to carry multiple models of alarms. The new APak Outdoor alarm combines all the best features from our previous outdoor models into a single model at a lower price point!

NEMA 4X Enclosure 120 VAC. 50/60 Hz

85 dB (@ 10') audible "high water" horn activates during high water event.

Alarm TEST and SILENCE toggle switch for both audible and visual alarm. Also serves as reset for LED after high water event.

11111111/

High visibility Red LED

alarm light.

Auxiliary output for connection to additional alarm equipment, such as Z Control® Gateway. 5 amps max, 120 VAC.

Extra terminals for optional pump power meet NEC standards for junction boxes. 20 amps, 120/230 VAC.

Ample room for field wiring.

- -- High visibility red perimeter alarm LEDs.
- High water will trigger horn and red alarm LEDs. Audible alarm horn can be silenced. If water level recedes, alarm will stop on its own, but LED alarm indicator will remain on until reset.
- Proper torque on 4 screws (.45 Nm o 4 in-lbs) provides watertight seal.
- Designed and assembled by Zoeller.
- 5 year limited warranty.
- Item 91104-0001.