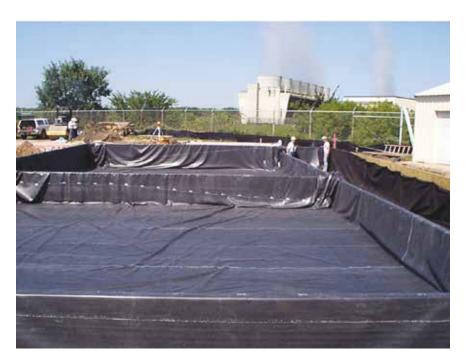

## Makes Treatment Installations Watertight

Zoeller Pump Company's EPDM liner is a very effective way to make in-ground treatment installations, such as recirculating media filters and constructed wetlands, watertight. Zoeller Pump Company provides custom sizes and the expertise to work with and service liners in the field. Accessory items such as pipe boots, splice kits, and repair kits are also available. Made from EPDM rubber, the 45 mil liners are stronger, more durable, and more chemically stable than their flexible PVC counterpart.

Zoeller Pump Company EPDM liners provide a superior barrier to flexible PVC in applications such as recirculating media filters, constructed wetlands and ponds. Custom sizes are available.

| EPDM Liner  |                                 |
|-------------|---------------------------------|
| Part Number | Description                     |
| 5060-0001   | 50' x 50' Filter liner / 45 mil |
| 5060-0002   | 20' x 40' Filter liner / 45 mil |
| 5060-0003   | 20' x 50' Filter liner / 45 mil |
| 5060-0004   | 20' x 60' Filter liner / 45 mil |
| 5060-0005   | 1" - 6" EPDM pipe boot          |
| 5060-0007   | Adhesive kit for pipe boot      |
| 5060-0009   | 50' x 60' Filter liner / 45 mil |
| 5060-0011   | 50' x 75' Filter liner / 45 mil |
| 5060-0012   | 30' x 30' Filter liner / 45 mil |
| 5060-0013   | 40' x 60' Filter liner / 45 mil |
| 5060-0018   | 40' x 40' Filter liner / 45 mil |
| 5060-0019   | 20' x 20' Filter liner / 45 mil |
| 5060-0021   | 20' x 30' Filter liner / 45 mil |
| 5060-0022   | Liner repair kit                |