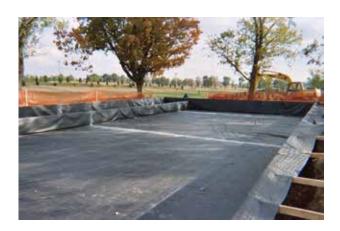

## Makes Treatment Installations Watertight

Zoeller Pump Company's EPDM liner is a very effective way to make in-ground treatment installations, such as recirculating media filters and constructed wetlands, watertight. Zoeller Pump Company provides custom sizes and the expertise to work with and service liners in the field. Accessory items such as pipe boots, splice kits, and repair kits are also available. Made from EPDM rubber, the 45 mil liners are stronger, more durable, and more chemically stable than their flexible PVC counterpart.

Zoeller Pump Company EPDM liners provide a superior barrier to flexible PVC in applications such as recirculating media filters, constructed wetlands and ponds. Custom sizes are available.

| EPDM Liner  |                                 |
|-------------|---------------------------------|
| Part Number | Description                     |
| 5060-0001   | 50' x 50' Filter liner / 45 mil |
| 5060-0002   | 20' x 40' Filter liner / 45 mil |
| 5060-0003   | 20' x 50' Filter liner / 45 mil |
| 5060-0004   | 20' x 60' Filter liner / 45 mil |
| 5060-0005   | 1" - 6" EPDM pipe boot          |
| 5060-0007   | Adhesive kit for pipe boot      |
| 5060-0009   | 50' x 60' Filter liner / 45 mil |
| 5060-0011   | 50' x 75' Filter liner / 45 mil |
| 5060-0012   | 30' x 30' Filter liner / 45 mil |
| 5060-0013   | 40' x 60' Filter liner / 45 mil |
| 5060-0018   | 40' x 40' Filter liner / 45 mil |
| 5060-0019   | 20' x 20' Filter liner / 45 mil |
| 5060-0021   | 20' x 30' Filter liner / 45 mil |
| 5060-0022   | Liner repair kit                |