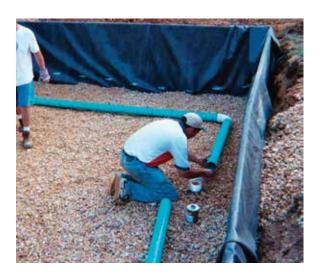

## Makes Treatment Installations Watertight

Zoeller Pump Company's EPDM liner is a very effective way to make in-ground treatment installations, such as recirculating media filters and constructed wetlands, watertight. Zoeller Pump Company provides custom sizes and the expertise to work with and service liners in the field. Accessory items such as pipe boots, splice kits, and repair kits are also available. Made from EPDM rubber, the 45 mil liners are stronger, more durable, and more chemically stable than their flexible PVC counterpart.

Zoeller Pump Company EPDM liners provide a superior barrier to flexible PVC in applications such as recirculating media filters, constructed wetlands and ponds. Custom sizes are available.

| EPDM Liner  |                                 |
|-------------|---------------------------------|
| Part Number | Description                     |
| 5060-0001   | 50' x 50' Filter liner / 45 mil |
| 5060-0002   | 20' x 40' Filter liner / 45 mil |
| 5060-0003   | 20' x 50' Filter liner / 45 mil |
| 5060-0004   | 20' x 60' Filter liner / 45 mil |
| 5060-0005   | 1" - 6" EPDM pipe boot          |
| 5060-0007   | Adhesive kit for pipe boot      |
| 5060-0009   | 50' x 60' Filter liner / 45 mil |
| 5060-0011   | 50' x 75' Filter liner / 45 mil |
| 5060-0012   | 30' x 30' Filter liner / 45 mil |
| 5060-0013   | 40' x 60' Filter liner / 45 mil |
| 5060-0018   | 40' x 40' Filter liner / 45 mil |
| 5060-0019   | 20' x 20' Filter liner / 45 mil |
| 5060-0021   | 20' x 30' Filter liner / 45 mil |
| 5060-0022   | Liner repair kit                |